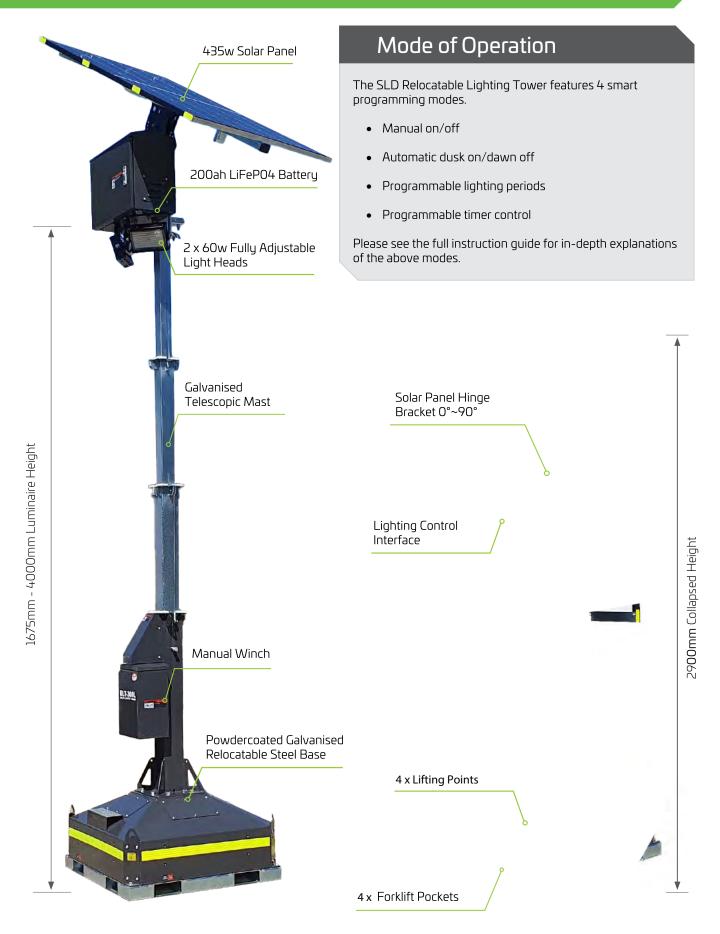

A premium 200 Amp Hour LiFePO4 battery combined with the light output achieved by the 160 lumen/watt pivoting LED's deliver superior dusk to dawn lighting. The exceptional 19200 lumen output is dimmable in 25% increments further increasing the autonomy. The 435w solar panel solar panel can be rotated 360 degrees horizontally and 90 degrees vertically ensuring photovoltaic conversion maximum and minimum recharge time. Bird spikes are a standard feature.

Luminaire Height Up To 4m Lumen Output 19200 lm LED Output 2 x 60w Over 1000 Sqm of illumination (at 1 lux)

Easily transported and relocated

Minimal set up time on site

Constant output lighting (no PIR)

Ideal for temporary or semi-permanent illumination

160 lumen per watt

Dimmable in 25% increments

Inbuilt customisable smart programs

Adjustable light head and solar panel orientation and angle

Telescopic mast extends up to 4 metres high

2 year warranty for faulty workmanship or component failure not influenced by external means

#### General Data

| Dimensions (collapsed)       | 1000 x 1000 x 2900mm |
|------------------------------|----------------------|
| Dimensions (full extension)  | 1800 x 1150 x 5175mm |
| Weight                       | 430kg                |
| System Voltage               | 12V                  |
| Wind Rating (full extension) | 80km                 |
| Warranty                     | 2 Years              |
| SKU                          | MLT435               |

# Mast and Base Data

| Mast Finish             | Galvanised Steel             |
|-------------------------|------------------------------|
| Fasteners               | 304 Grade Stainless Steel    |
| Wire Rope               | 316 Grade Stainless Steel    |
| Height (full extension) | 4m                           |
| Lifting method          | Manual Winch                 |
| Base Finish Pe          | owdercoated Galvanised Steel |
| Forklift Pockets        | 4                            |
| Lifting Points          | 4                            |