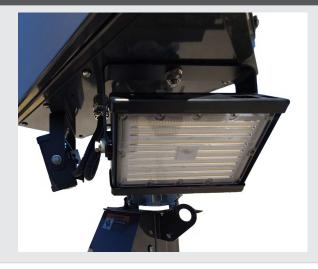

# Manual Lifting Winch

Solar Panel Adjustable Hinge

60w LED Light Head

Relocatable Steel Base

Battery and Control Box

System Control Panel

As we continue to improve the products function and/or design specifications and data provided may change without notice. Errors and omissions accepted.

# Lighting Data

| LED Light Head               | 2 x 60W |
|------------------------------|---------|
| Lumen Output (25% Output)    | 4800lm  |
| Lumen Output (50% Output)    | 9600lm  |
| Lumen Output (75% Output)    | 14400lm |
| Lumen Output (100% Output)   | 19200lm |
| Correlated Colour Temp (CCT) | 5000K   |
| Protection Class             | IP65    |