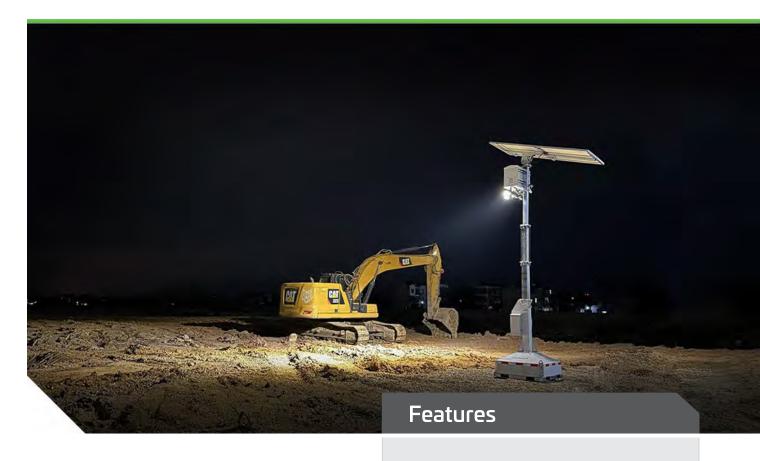

# SLD RELOCATABLE LIGHTING TOWE \$

The SLD Relocatable Solar Lighting Tower is ideal for temporary or semi-permanent illumination of car parks, construction sites, mining camps, events, roadworks. Forklift tyne access points and a height adjustable telescopic tower ensure ease of transport and minimal setup time on site.

A premium 200 Amp Hour LiFePO4 battery combined with the light output achieved by the 160 lumen/watt pivoting LED's deliver superior dusk to dawn lighting. The exceptional 19200 lumen output is dimmable in 25% increments further increasing the autonomy. The 435w solar panel solar panel can be rotated 360 degrees horizontally and 90 degrees vertically ensuring photovoltaic conversion maximum and minimum recharge time. Bird spikes are a standard feature.

Luminaire Height Up To 4m Lumen Output 19200 lm LED Output 2 x 60w Over 1000 Sqm of illumination (at 1 lux)

Easily transported and relocated

Minimal set up time on site

Constant output lighting (no PIR)

Ideal for temporary or semi-permanent illumination