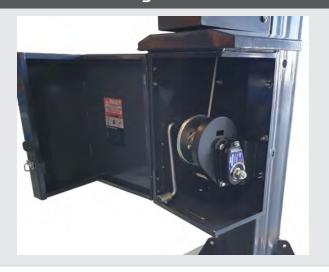

# Manual Lifting Winch

Solar Panel Adjustable Hinge

60w LED Light Head

Relocatable Steel Base

Battery and Control Box

System Control Panel

As we continue to improve the products function and/or design specifications and data provided may change without notice. Errors and omissions accepted.

# Mast and Base Data

| Mast Finish             | Galvanised Steel             |
|-------------------------|------------------------------|
| Fasteners               | 304 Grade Stainless Steel    |
| Wire Rope               | 316 Grade Stainless Steel    |
| Height (full extension) | 4m                           |
| Lifting method          | Manual Winch                 |
| Base Finish Pe          | owdercoated Galvanised Steel |
| Forklift Pockets        | 4                            |
| Lifting Points          | 4                            |