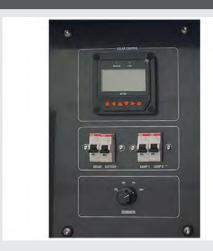

# Manual Lifting Winch

Solar Panel Adjustable Hinge

60w LED Light Head

Relocatable Steel Base

Battery and Control Box

System Control Panel

As we continue to improve the products function and/or design specifications and data provided may change without notice. Errors and omissions accepted.