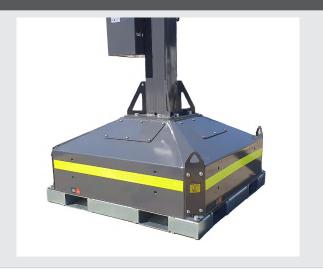

# Manual Lifting Winch

Solar Panel Adjustable Hinge

60w LED Light Head

Relocatable Steel Base

Battery and Control Box

System Control Panel

As we continue to improve the products function and/or design specifications and data provided may change without notice. Errors and omissions accepted.

#### General Data

| Dimensions (collapsed)       | 1000 x 1000 x 2900mm |
|------------------------------|----------------------|
| Dimensions (full extension)  | 1800 x 1150 x 5175mm |
| Weight                       | 430kg                |
| System Voltage               | 12V                  |
| Wind Rating (full extension) | 80km                 |
| Warranty                     | 2 Years              |
| SKU                          | MLT435               |