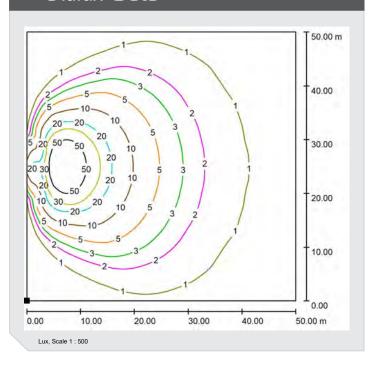

#### Dialux Data

As we continue to improve the products function and/or design specifications and data provided may change without notice. Errors and omissions accepted.

# Lighting Data

| LED Light Head               | 2 x 60W |
|------------------------------|---------|
| Lumen Output (25% Output)    | 4800lm  |
| Lumen Output (50% Output)    | 9600lm  |
| Lumen Output (75% Output)    | 14400lm |
| Lumen Output (100% Output)   | 19200lm |
| Correlated Colour Temp (CCT) | 5000K   |
| Protection Class             | IP65    |