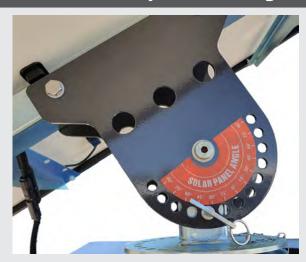

# Manual Lifting Winch

Solar Panel Adjustable Hinge

60w LED Light Head

Relocatable Steel Base

Battery and Control Box

System Control Panel

As we continue to improve the products function and/or design specifications and data provided may change without notice. Errors and omissions accepted.

#### Power Bank Data

| Solar Panel Wattage          | 435W                   |
|------------------------------|------------------------|
| Solar Panel Mounting Angle   | 0°~90° Manually Lifted |
| Recharge (100% output for 10 | ) hours) 4 Hours       |
| Battery Type                 | LiFeP04                |
| Battery Specifications 1     | .2.8V 200AH (2560Wh)   |
| Lighting Time (25% Output)   | 76.8 Hours             |
| Lighting Time (50% Output)   | 38.4 Hours             |
| Lighting Time (75% Output)   | 25.6 Hours             |
| Lighting Time (100% Output)  | 19.2 Hours             |