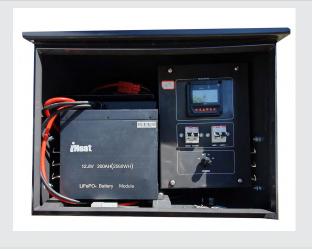

#### Power Bank Data

| Solar Panel Wattage          | 435W                   |
|------------------------------|------------------------|
| Solar Panel Mounting Angle   | 0°~90° Manually Lifted |
| Recharge (100% output for 10 | ) hours) 4 Hours       |
| Battery Type                 | LiFeP04                |
| Battery Specifications 1     | .2.8V 200AH (2560Wh)   |
| Lighting Time (25% Output)   | 76.8 Hours             |
| Lighting Time (50% Output)   | 38.4 Hours             |
| Lighting Time (75% Output)   | 25.6 Hours             |
| Lighting Time (100% Output)  | 19.2 Hours             |

# Manual Lifting Winch

Solar Panel Adjustable Hinge

60w LED Light Head

Relocatable Steel Base

Battery and Control Box

System Control Panel

As we continue to improve the products function and/or design specifications and data provided may change without notice. Errors and omissions accepted.